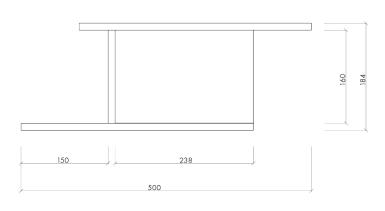

# noo.ma





Product Fact Sheet

#### **Product description**

Say hello to Tann - a modern shelf to hang by the side of your bed. Its handy oak veneer construction with 2 levels allows you to keep your alarm clock, favorite book and other essentials within easy reach. Introduce this minimal altenative of a traditional nightstand to your home and enjoy the whole new vibe of your refreshed bedroom.

#### Available variants



## Designed by

noo.ma team / Anna Pietkun, Zuzanna Muszalska, Damian Goliński Category

Nightstands

#### Dimensions (mm)





#### **Materials**

Veneered particle board

#### Enviroment

**Produced** in

Indoor

Poland

#### Finish

Water-based mat lacqer

#### Additional information

- 2 symmetrical, easy to match variants
- made of durable UV hardened veneer
- fits all styles of bedrooms

## **Delivery time**

Most likely we own a stock of this product and it is usually shipped within 48h. If it is not available on stock the delivery time may take up to 6 weeks. All products from one order are being shipped together unless otherwise stated.

## **Shipping & Delivery**

noo.ma most commonly uses FedEx as a forwarder for this product. The service includes a delivery in one or several packages directly to your home/office with carrying up stairs.

### **3D Models**

Click here to download 3D models

#### Cont