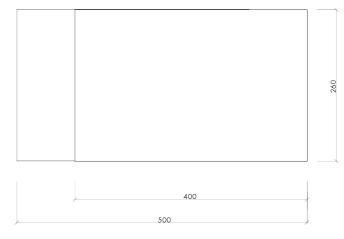

# noo.ma





Product Fact Sheet

#### **Product description**

Say hello to Tann - a modern shelf to hang by the side of your bed. Its handy oak veneer construction with 2 levels allows you to keep your alarm clock, favorite book and other essentials within easy reach. Introduce this minimal altenative of a traditional nightstand to your home and enjoy the whole new vibe of your refreshed bedroom.

#### Available variants



## Designed by

noo.ma team / Anna Pietkun, Zuzanna Muszalska, Damian Goliński Category

Nightstands

#### Dimensions (mm)





#### **Materials**

Veneered particle board

#### Enviroment

**Produced** in

Indoor

Poland

#### Finish

Water-based mat lacqer

#### Additional information

- 2 symmetrical, easy to match variants
- made of durable UV hardened veneer
- fits all styles of bedrooms

## **Delivery time**

Most likely we own a stock of this product and it is usually shipped within 48h. If it is not available on stock the delivery time may take up to 6 weeks. All products from one order are being shipped together unless otherwise stated.

## **Shipping & Delivery**

noo.ma most commonly uses FedEx as a forwarder for this product. The service includes a delivery in one or several packages directly to your home/office with carrying up stairs.

### **3D Models**

Click here to download 3D models

#### Contac