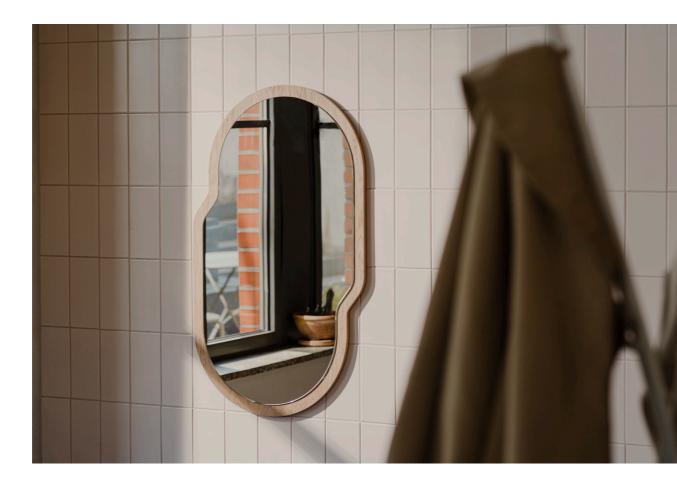

#### **Product description**

Introducing Tafla – an elegant mirror designed to instantly revive your living room, bedroom or hallway. The unconventional, geometric shape of its veneer frame will speak to many tastes and fit a wide variety of interiors. Hang Tafla on your wall and enjoy this amazing add-on to your interior.