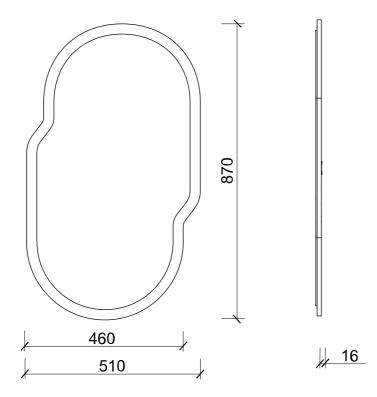

# noo.ma



# Tafla Mirror

**Product Fact Sheet** 

#### **Product description**

Introducing Tafla – an elegant mirror designed to instantly revive your living room, bedroom or hallway. The unconventional, geometric shape of its veneer frame will speak to many tastes and fit a wide variety of interiors. Hang Tafla on your wall and enjoy this amazing add-on to your interior.

#### Available variants



#### Designed by

Category

Mirrors

noo.ma team / Anna Pietkun, Zuzanna Muszalska, Damian Goliński

#### Dimensions (mm)



#### **Materials**

Frame: oak veneer/MDF board Mirror

#### Finish

Frame: transparent matt lacquer

#### Enviroment

Produced in

Indoor

Poland

## Additional information

- made of top-quality veneer
- mounting kit included
- easy to hang vertically or horizontally

# **Delivery time**

Most likely we own a stock of this product and it is usually shipped within 48h. If it is not available on stock the delivery time may take up to 6 weeks. All products from one order are being shipped together unless otherwise stated.

# Shipping & Delivery

noo.ma most commonly uses FedEx as a forwarder for this product. The service includes a delivery in one or several packages directly to your home/office with carrying up stairs.

## **3D Models**

Click here to download 3D models

#### Contact us