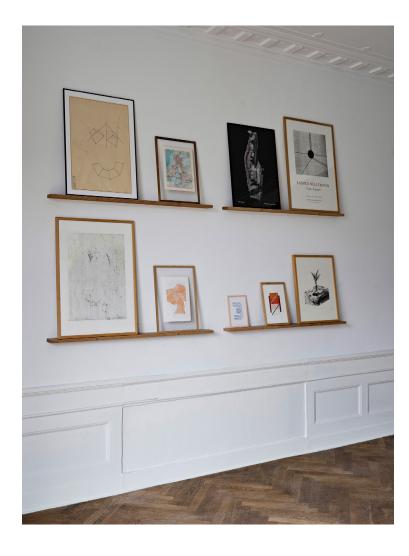

### Year

2021

Designed in Denmark Produced in the EU

Gallery Shelf is designed as a single piece of solid oak with a simple look letting you decorate it with your favorite art pieces and objects, and easily change the look and feel of the wall.

Hang one Gallery Shelf in the childrens' room and have all their favourite books within reach ready for a good-night-read. Place several shelves on the large living room wall and create an eyecatching gallery wall with a selection of your framed art prints. A narrow groove makes sure the frames stay in place on the shelf.