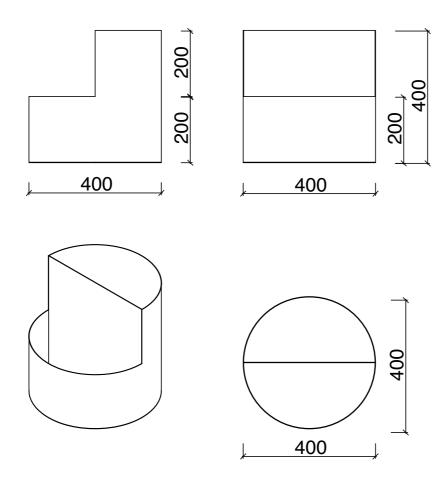

# noo.ma



# Owal Plant Pot

**Product Fact Sheet** 

#### **Product description**

Introducing Owal - a minimal plant pot and an at hand storage in one object. Its simple and practical design not only keep your things effortlessly within reach, but also quickly revive your interior.

Owal is made of durable powder coated steel which reduces most of the common damages. Its precisely rounded edges & simplicity of the form offer a truly clean look, perfectly blending in different kinds of interiors. Add Owal to your interior and enjoy incredibly effortless

makeover that significantly brighten up your home, balcony or garden.

#### Available variants



#### Designed by

noo.ma team / Anna Pietkun, Zuzanna Muszalska, Damian Goliński



**Plant Pots** 

#### Dimensions (mm)



#### **Materials**

Plant pot: steel

#### **Enviroment**

**Produced** in

Indoor

Poland

#### Finish

Plant pot: powder coated steel

#### Additional information

- special scratch resistant powder coating
- pads placed under to protect your floor

#### **Delivery time**

Most likely we own a stock of this product and it is usually delivered within 14 days. If it is not available on stock the delivery time may take up to 6 weeks. All products from one order are being shipped together unless otherwise stated.

### Shipping & Delivery

noo.ma most commonly uses FedEx as a forwarder for this product. The service includes a delivery in one or several packages directly to your home/office with carrying up stairs.

## Packaging

This furniture is packed in one durable box to assure security