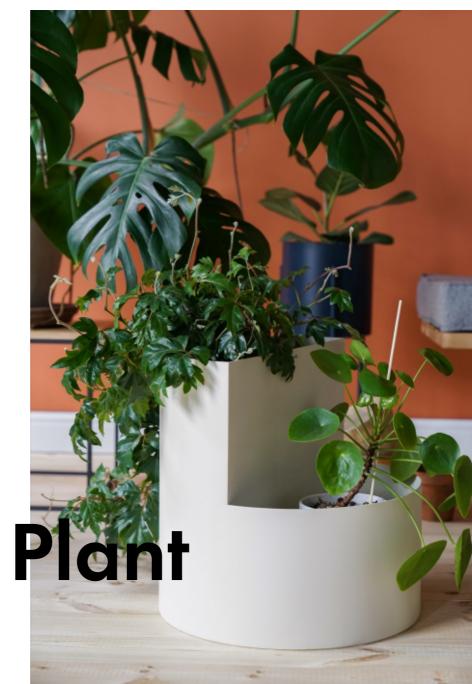

#### **Product description**

Introducing Owal - a minimal plant pot and an at hand storage in one object. Its simple and practical design not only keep your things effortlessly within reach, but also quickly revive your interior.

Owal is made of durable powder coated steel which reduces most of the common damages. Its precisely rounded edges & simplicity of the form offer a truly clean look, perfectly blending in different kinds of interiors. Add Owal to your interior and enjoy incredibly effortless

makeover that significantly brighten up your home, balcony or garden.