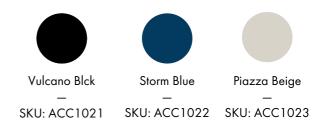

# noo.ma



# Owal Plant Pot

**Product Fact Sheet** 

#### **Product description**

Introducing Owal - a minimal plant pot and an at hand storage in one object. Its simple and practical design not only keep your things effortlessly within reach, but also quickly revive your interior.

Owal is made of durable powder coated steel which reduces most of the common damages. Its precisely rounded edges & simplicity of the form offer a truly clean look, perfectly blending in different kinds of interiors. Add Owal to your interior and enjoy incredibly effortless

makeover that significantly brighten up your home, balcony or garden.

#### Available variants



#### Designed by

noo.ma team / Anna Pietkun, Zuzanna Muszalska, Damian Goliński



**Plant Pots** 

#### Dimensions (mm)



#### **Materials**

Plant pot: steel

#### **Enviroment**

**Produced** in

Indoor

Poland

#### Finish

Plant pot: powder coated steel

#### Additional information

- special scratch resistant powder coating
- pads placed under to protect your floor

#### **Delivery time**

Most likely we own a stock of this product and it is usually delivered within 14 days. If it is not available on stock the delivery time may take up to 6 weeks. All products from one order are being shipped together unless otherwise stated.

### Shipping & Delivery

noo.ma most commonly uses FedEx as a forwarder for this product. The service includes a delivery in one or several packages direct